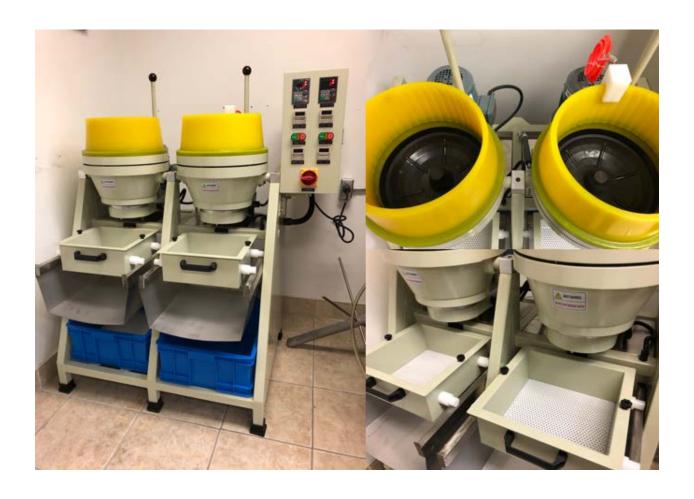

## 2 X 20L MDF20 disk finishing combo - Dry and Wet disk finishing machine Stock# 121225

The MDF20 is a combo of two 20L disk finishing machines. One is a dry process (polishing) and another one is wet processing machine (deburring – smoothing - polishing). Single or combination of the high-energy centrifugal disc finishing machines are perfect for precision deburring of AM3D, machined parts, precision stamping etc. It is used for finishing of the all metals, metal alloys, plastics and rubber. The MDF machines dramatically reduces cycle times by 85%-90% when compared to the vibratory finishing bowls and tubs. MDF20 is a low-maintenance disk finishing machine and very easy to use. Machines featuring heavy-duty welded steel frame, twist gap adjustment, tilting bowl for easy parts/media removal Integrated separation equipment, integrated media storage bins, integrated dosing pump for wet bowl, 220VAC 60Hz, and many extra features.