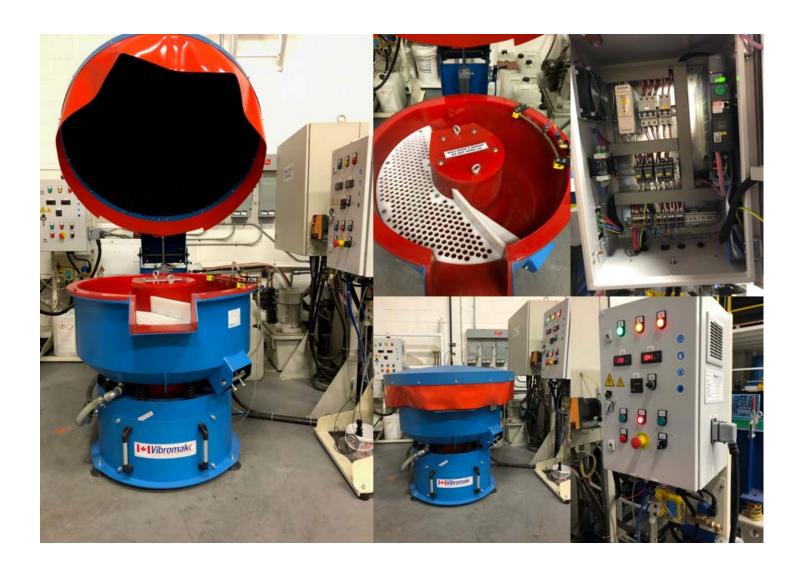

## VKUE 150 Round vibratory bowl with separation deck Stock#121228

New machine. VKUE 150L/5.3Cu/ft round vibratory finishing bowl with separation deck is equipped with VFD with rpm display controlled from the el.panel via knob, pneumatic sound cover, two drains, pneumatic flap gate, large water bar, dosing pump, solenoid valve for water control, programmable cycle timer and many other extras. Machine can be automated in cell and work in auto mod.

Suitable for all metal, metal alloys, plastic, ceramic, rubber parts processes as deburring, smoothing, radiusing, polishing, descaling etc...

Upon payment is fully received, machine can be shipped within 24-48 hrs. For additional information and price, email to <a href="mailto:branko@massfin.ca">branko@massfin.ca</a> or call Branko at 519 965 7034