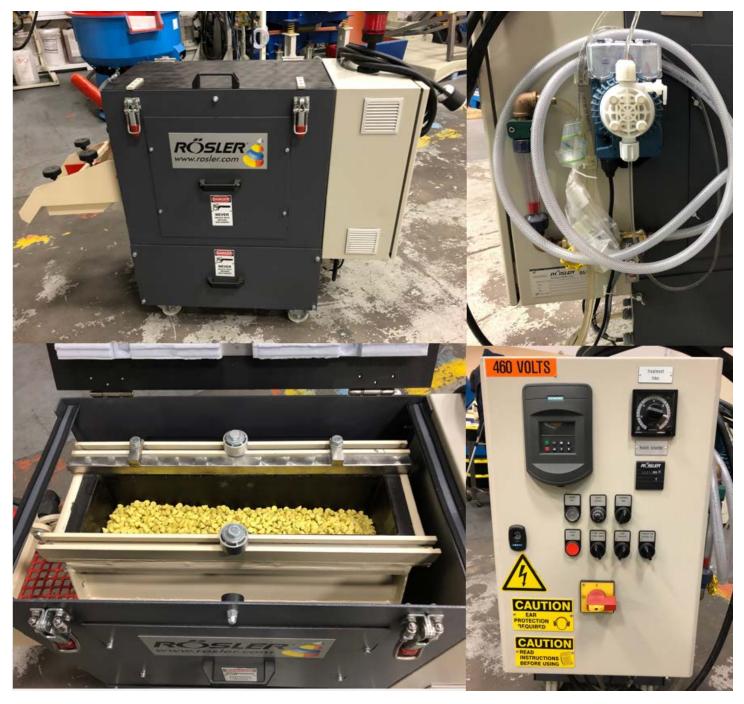

## Rosler RMO 180/530 TE Vibratory finishing tub Stock#121229

New machine. Rosler 18L (18cmx53cm channel) 3000rpm is full process machine. Equipped with VFD, sound cover, mobile frame, one divider, process timer, large water bar, dosing pump, water flow control, solenoid valve and many extras. It is a very versatile, 3000rpm tub, highly applicable for deburring, smoothing and polishing of the AM3D, medical and aerospace parts. Applicable for processing of the all metal, plastic, rubber parts... 400/460VAC 3 phase machine.